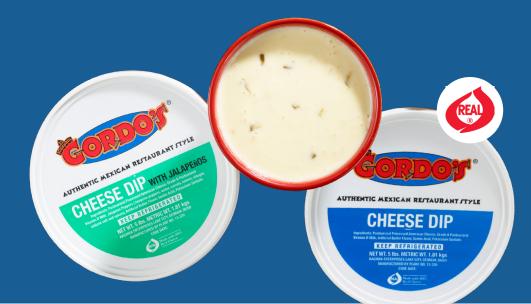

# **Cheese Dips**

\*

D

\*

Plain and Jalapeno Varieties

The ideal ingredient for your signature Hispanic dishes, our prepared cheese dip queso varieties save back-of-the-house labor while maintaining the excellent taste, texture, quality, and great chip cling your customers will notice. Available in 5# pails.

# Gordo's 4/5 lb white cheese dip plain

| Product Code      | D586                                         |
|-------------------|----------------------------------------------|
| UPC Case Code     | 8-003382-0002-4                              |
| Description       | Mexican restaurant style<br>white cheese dip |
| Pack Size         | 4/5 lb.                                      |
| Gross Weight      | 21.5 lbs.                                    |
| Net Weight        | 20 lbs.                                      |
| TI/HI             | 9 x 7                                        |
| Case Dimensions   | 14 L x 14 W x 6 H                            |
| Case Cube         | .79                                          |
| Store Temperature | 32°–38° F                                    |
| Shelf Life        | 180 days from date of<br>production          |

#### Gordo's 4/5 lb white cheese dip with jalapenos

| Product Code      | D5865                                                    |
|-------------------|----------------------------------------------------------|
| UPC Case Code     | 8-003382-0001-7                                          |
| Description       | Mexican restaurant style white cheese dip with jalapenos |
| Pack Size         | 4/5 lb.                                                  |
| Gross Weight      | 21.5 lbs.                                                |
| Net Weight        | 20 lbs.                                                  |
| TI/HI             | 9 x 7                                                    |
| Case Dimensions   | 14 L x 14 W x 6 H                                        |
| Case Cube         | .79                                                      |
| Store Temperature | 32°–38° F                                                |
| Shelf Life        | 180 days from date of<br>production                      |