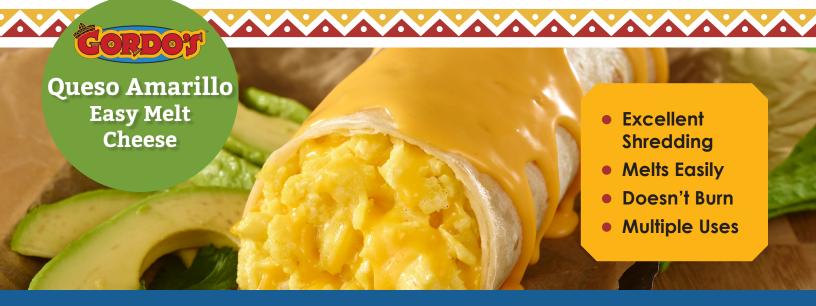

Queso Amarillo Easy Melt Cheese is the special ingredients to make your restaurant's recipes stand out. Our real dairy cheese delivers a delicious creamy taste; consistent flavor, superior melting, smooth texture, and incredible chip cling.

## Premium Quality Cheese:

- Real Dairy Ingredients
- Incredible Melt
- Creamy Taste
- Smooth Texture