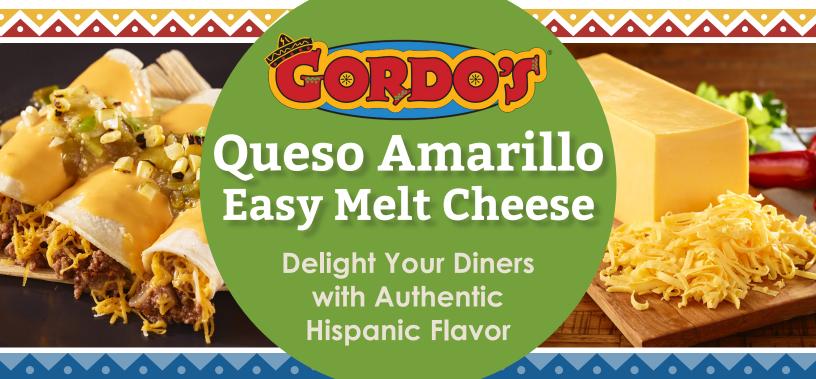

Queso Amarillo Easy Melt Cheese is the special ingredients to make your restaurant's recipes stand out. Our real dairy cheese delivers a delicious creamy taste; consistent flavor, superior melting, smooth texture, and incredible chip cling.

## **Great Solution For:**

- Queso and Cheese Dips
- Tacos
- Burritos
- Quesadillas
- Chalupas
- Nachos

Gordo's Foodservice 1591 Murphy Ave SW Atlanta, GA 30310 404-366-4442 info@gordosfoods.com gordosfoods.com More Menu Ideas

gordosfoods.com/recipes

Improve your restaurant's recipes and expand your foodservice offerings with more authentic Hispanic flavor by including our premium queso cheeses to your ingredient list now. Show your customers you care about quality.