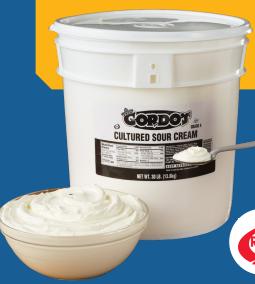

Gordo's Sour Cream has been a favorite of Tex-Mex restaurants around the country for more than a decade. Our real dairy cultured stabilized, smooth, and creamy sour cream is a welcome addition to all your Hispanic recipes. Shipped in easy-to-use, value minded pails it arrives ready to serve.

| D5310                 |  |
|-----------------------|--|
| 8-00338-01095-1       |  |
| Cultured stabilized,  |  |
| smooth, and creamy    |  |
| Sour Cream            |  |
| USA                   |  |
| Pail                  |  |
| 31.6 lbs.             |  |
| 30 lbs.               |  |
| 12.125 x 12.125 (HxW) |  |
| TI: 12 – HI: 4        |  |
| 48                    |  |
| Dairy                 |  |
| Product should be     |  |
| shipped and stored    |  |
| 33-44 degrees F       |  |
| 45 days guaranteed    |  |
| at pickup             |  |
|                       |  |